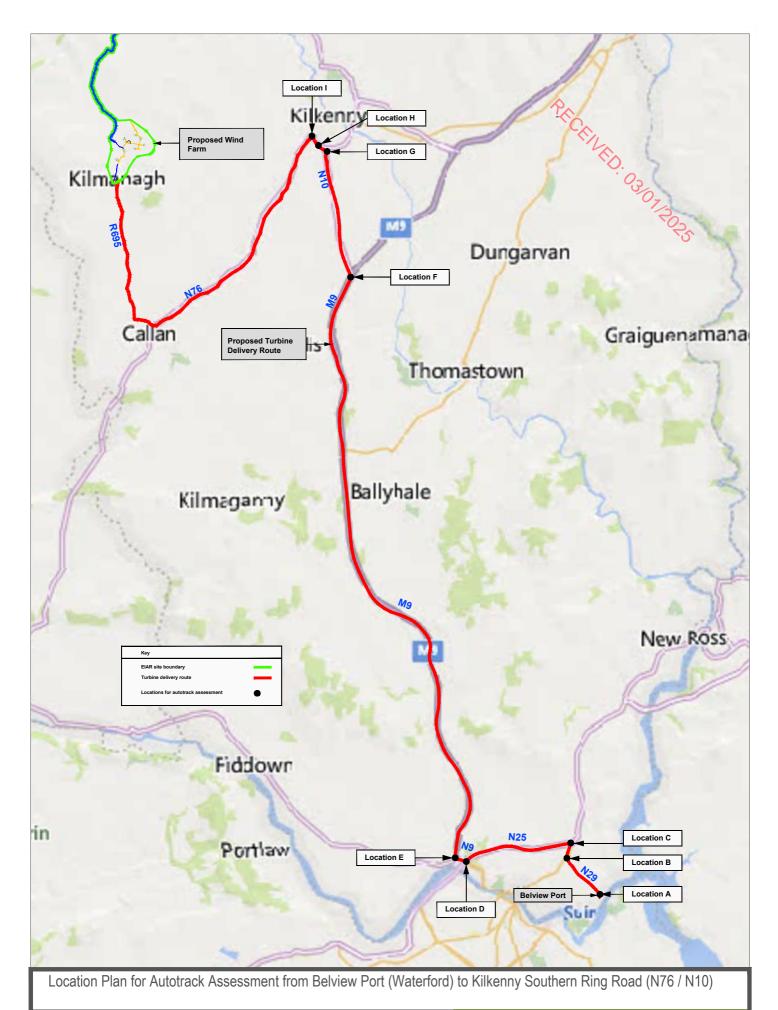

| Location A - Exit from Belv | view Port onto N29, blade extended |
|-----------------------------|------------------------------------|
|-----------------------------|------------------------------------|

| PLANNING DRAWING ONLY - NOT FOR CONSTRUCTION PURPOSES |            |                   |                |           |           |        |
|-------------------------------------------------------|------------|-------------------|----------------|-----------|-----------|--------|
|                                                       | PROJECT:   | Briskalagh Renewa | ble Energy Dev | relopment |           |        |
|                                                       | CLIENT:    | Briskalagh Ltd    |                |           | SCALE:    | 1:1000 |
|                                                       | PROJECT NO | D: 11060          | DATE:          | 24.09.24  | DRAWN BY: | AL     |