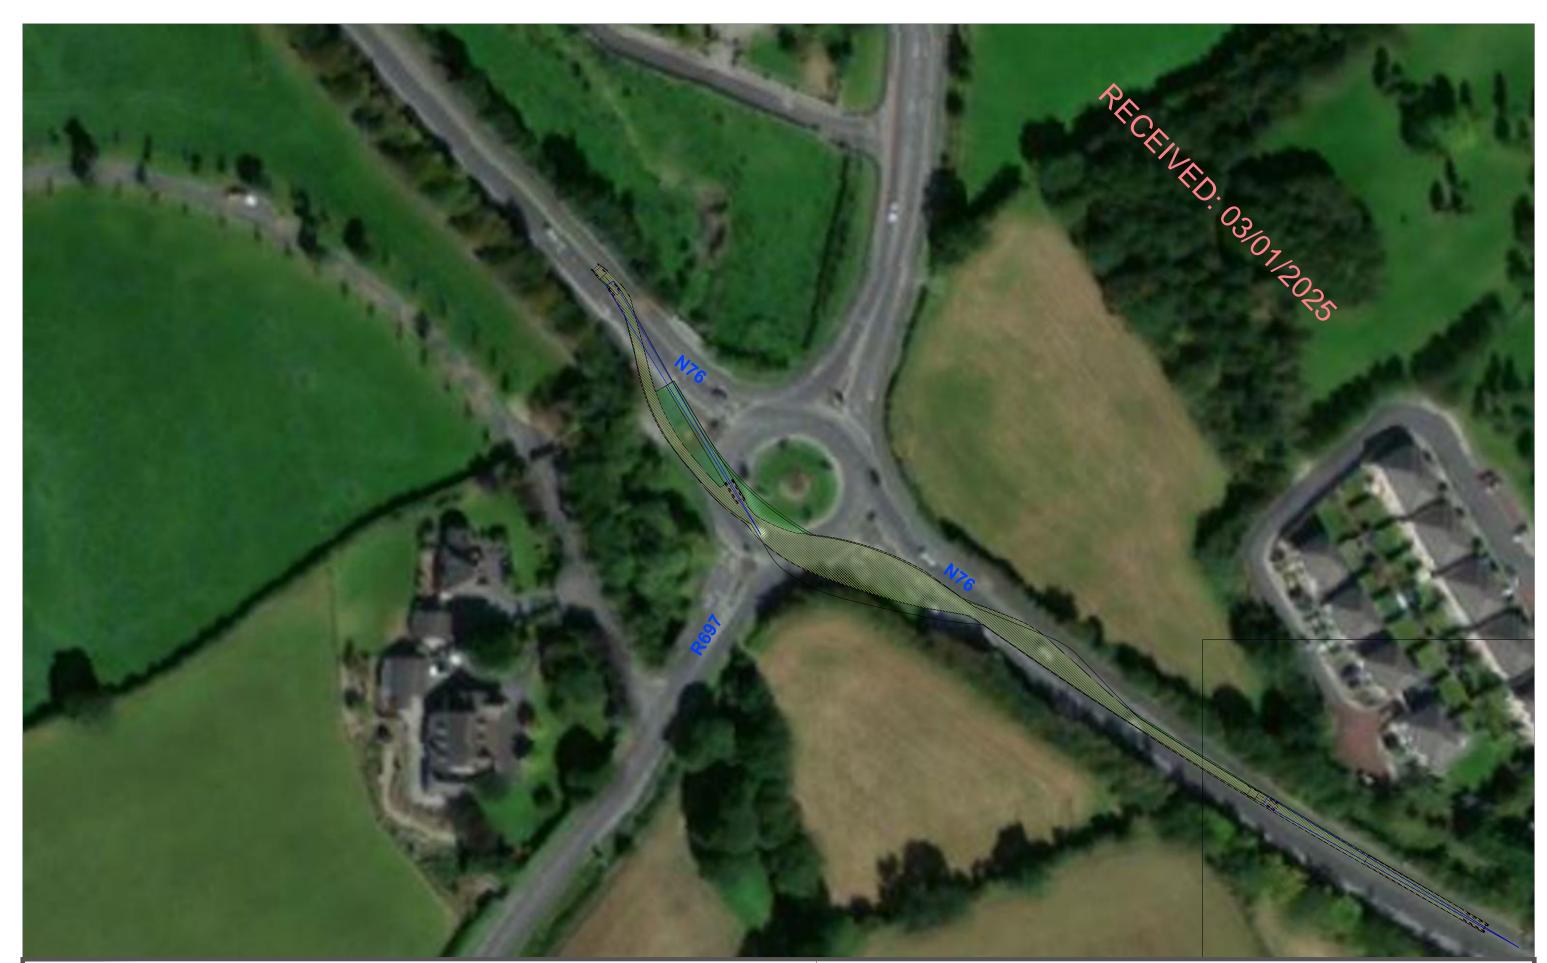

### Location H - N76 / R697 Kells Road roundabout, blade extended artic

| PROJECT:   | Briskalagh Renewa | Briskalagh Renewable Energy Development |          |           |       |  |  |  |
|------------|-------------------|-----------------------------------------|----------|-----------|-------|--|--|--|
| CLIENT:    | Briskalagh Ltd    |                                         |          | SCALE:    | 1:100 |  |  |  |
| PROJECT NO | : 11060           | DATE:                                   | 24.09.24 | DRAWN BY: | AL    |  |  |  |

NOTES:

PLANNING DRAWING ONLY - NOT FOR CONSTRUCTION PURPOSES

000