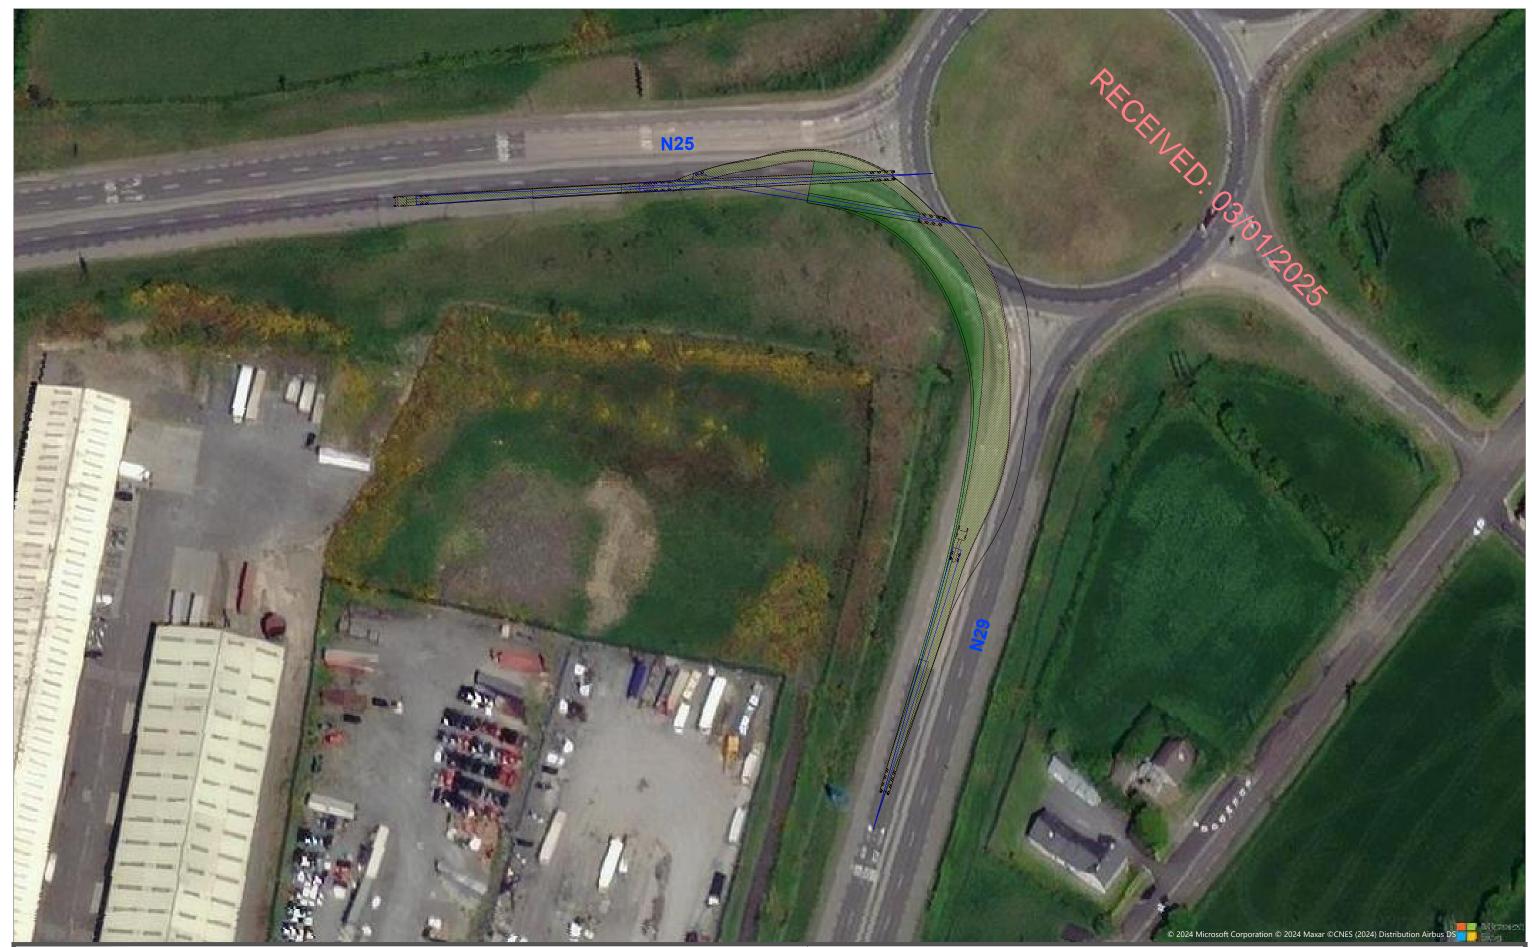

TRAFFIC & TRANSPORT CONSULTANTS

PROJECT: Briskalagh Renewable Energy Development CLIENT: Briskalagh Ltd SCALE: 1:1000 PROJECT NO: 11060 DATE: 24.09.24 DRAWN BY: AL

| Location | С-       | N29/  | N25  | roundabout, | blade | extended a   | rtic |
|----------|----------|-------|------|-------------|-------|--------------|------|
| Loodion  | <u> </u> | 1120/ | 1120 | roundabout, | DIGGO | 0/10/10/04 0 | 1.00 |