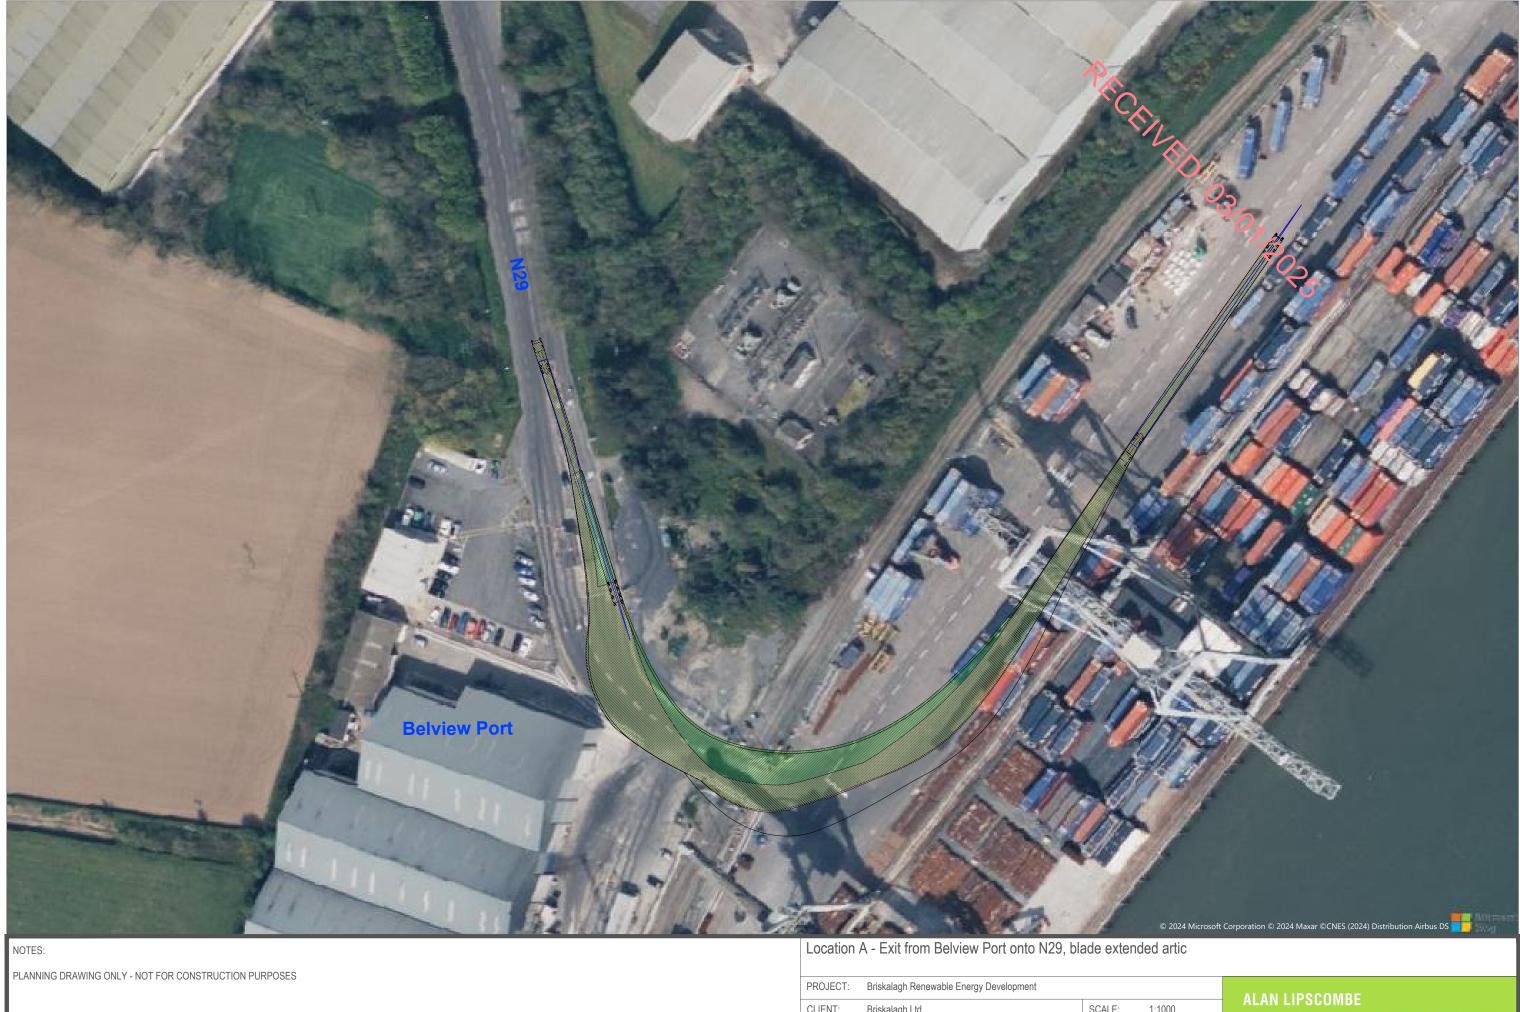

| PROJECT:   | Briskalagh Renewa | ble Energy Dev | velopment      |        | ALAN LIPSCOMBE |                                 |
|------------|-------------------|----------------|----------------|--------|----------------|---------------------------------|
| CLIENT:    | Briskalagh Ltd    |                |                | SCALE: | NTS            | TRAFFIC & TRANSPORT CONSULTANTS |
| PROJECT NO | D: 11060          | DATE:          | DATE: 22.08.24 |        | AL             | THAFFIC & THANSFULT CONSULTANTS |