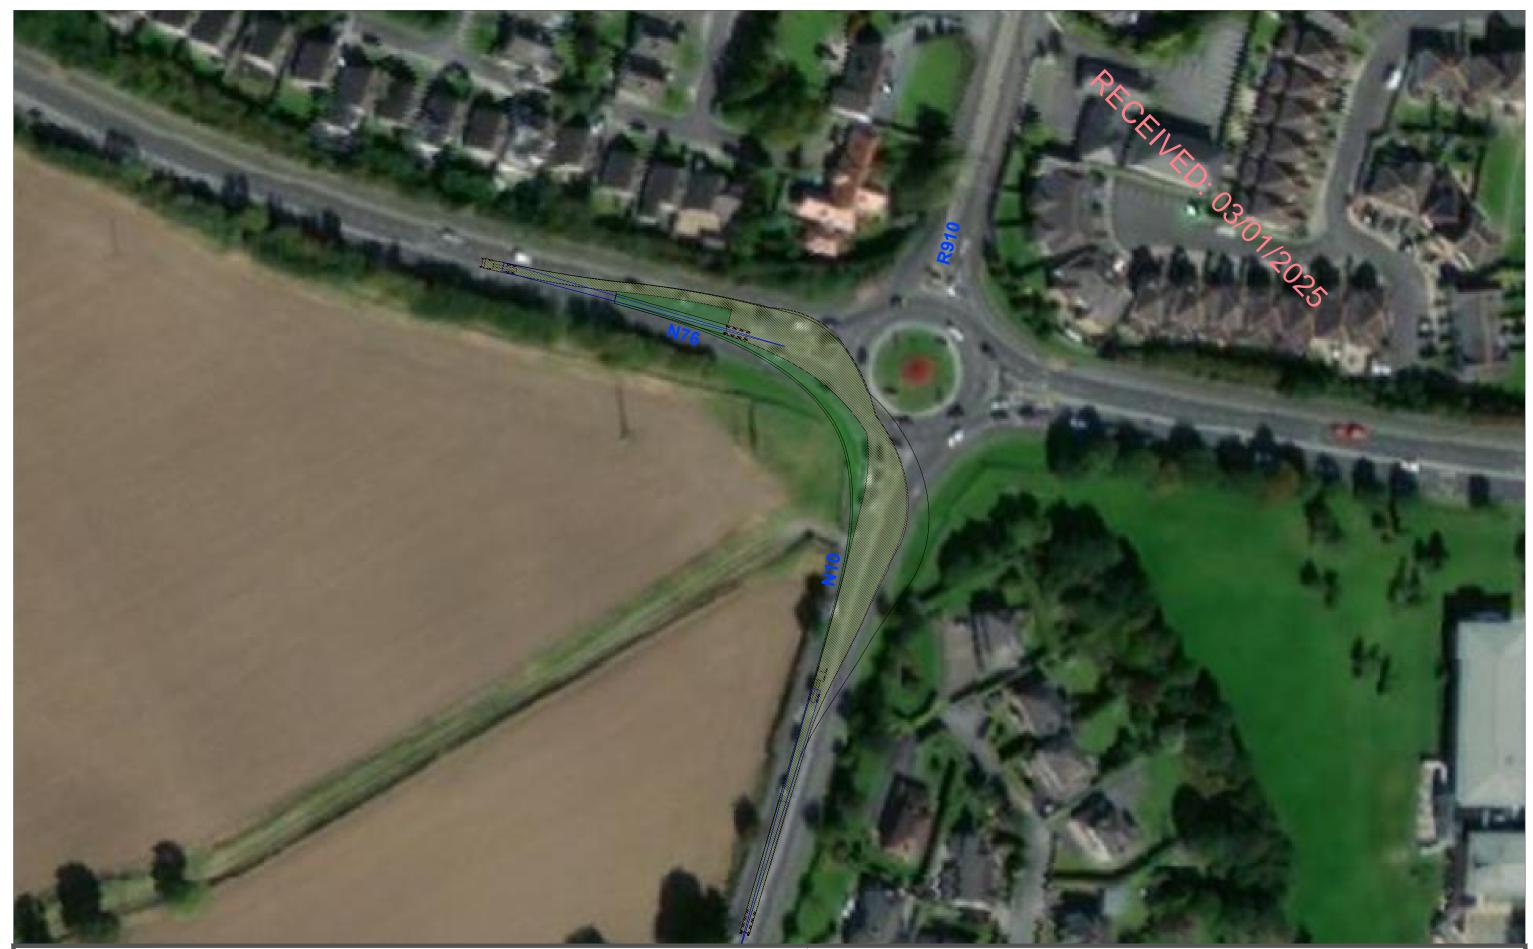

NOTES:

PLANNING DRAWING ONLY - NOT FOR CONSTRUCTION PURPOSES

0

|  | Location | G- | N10 | / N76 | Waterford | Road | roundabout, | blade | exte |
|--|----------|----|-----|-------|-----------|------|-------------|-------|------|
|--|----------|----|-----|-------|-----------|------|-------------|-------|------|