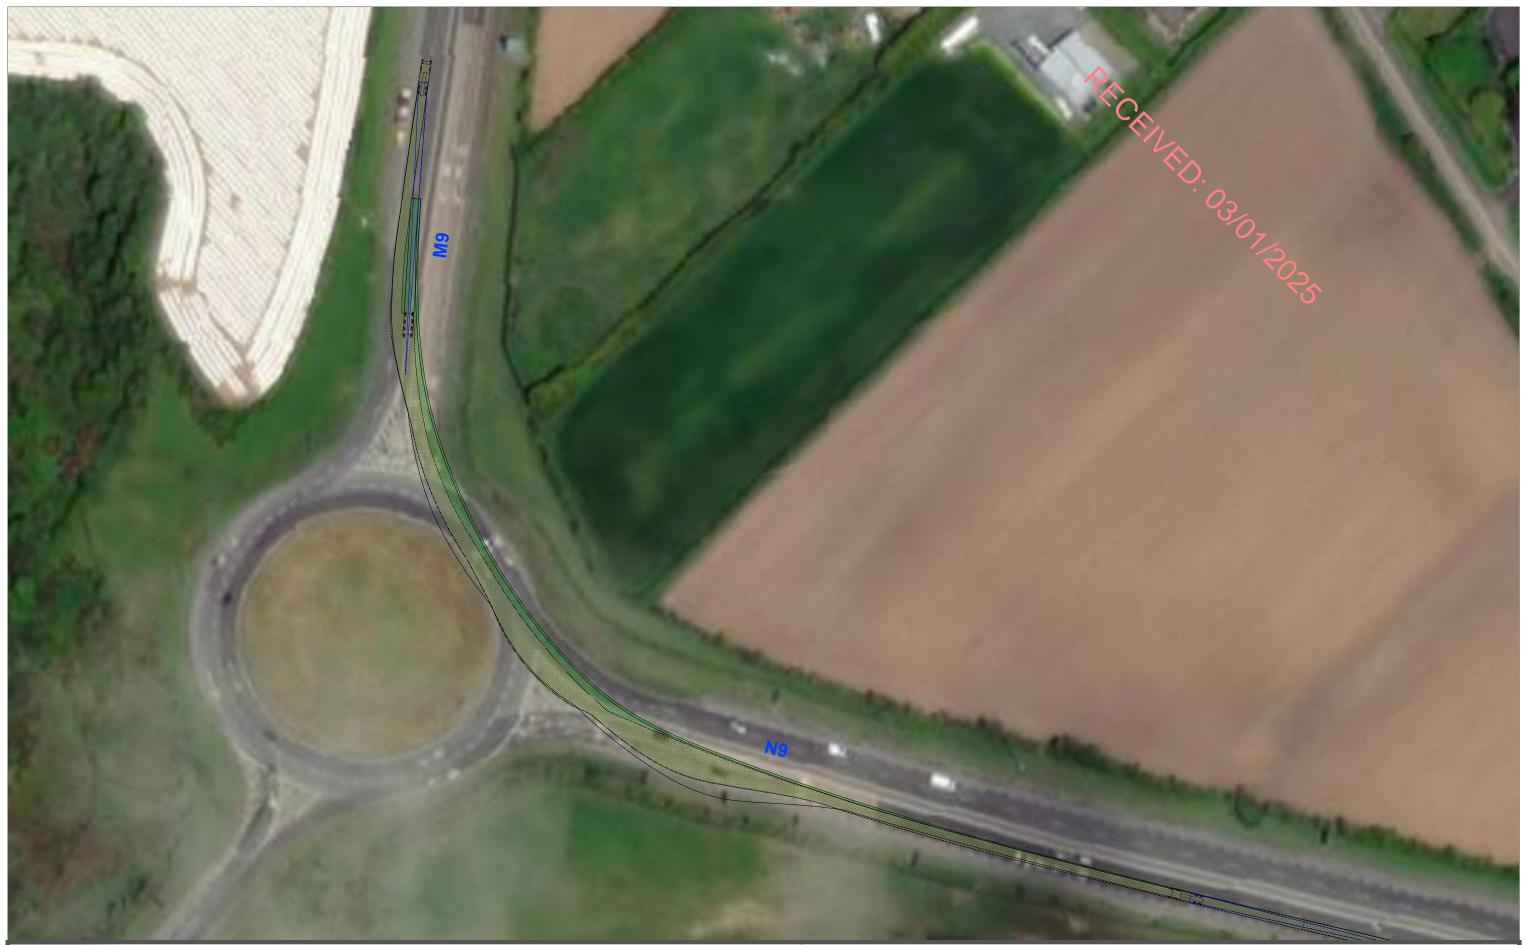

### Location E - N9 / M9 roundabout, blade extended artic

| PROJECT:   | Briskalagh Renewal | Briskalagh Renewable Energy Development |          |           |        |  |  |  |
|------------|--------------------|-----------------------------------------|----------|-----------|--------|--|--|--|
| CLIENT:    | Briskalagh Ltd     |                                         |          | SCALE:    | 1:1000 |  |  |  |
| PROJECT NO | : 11060            | DATE:                                   | 24.09.24 | DRAWN BY: | AL     |  |  |  |