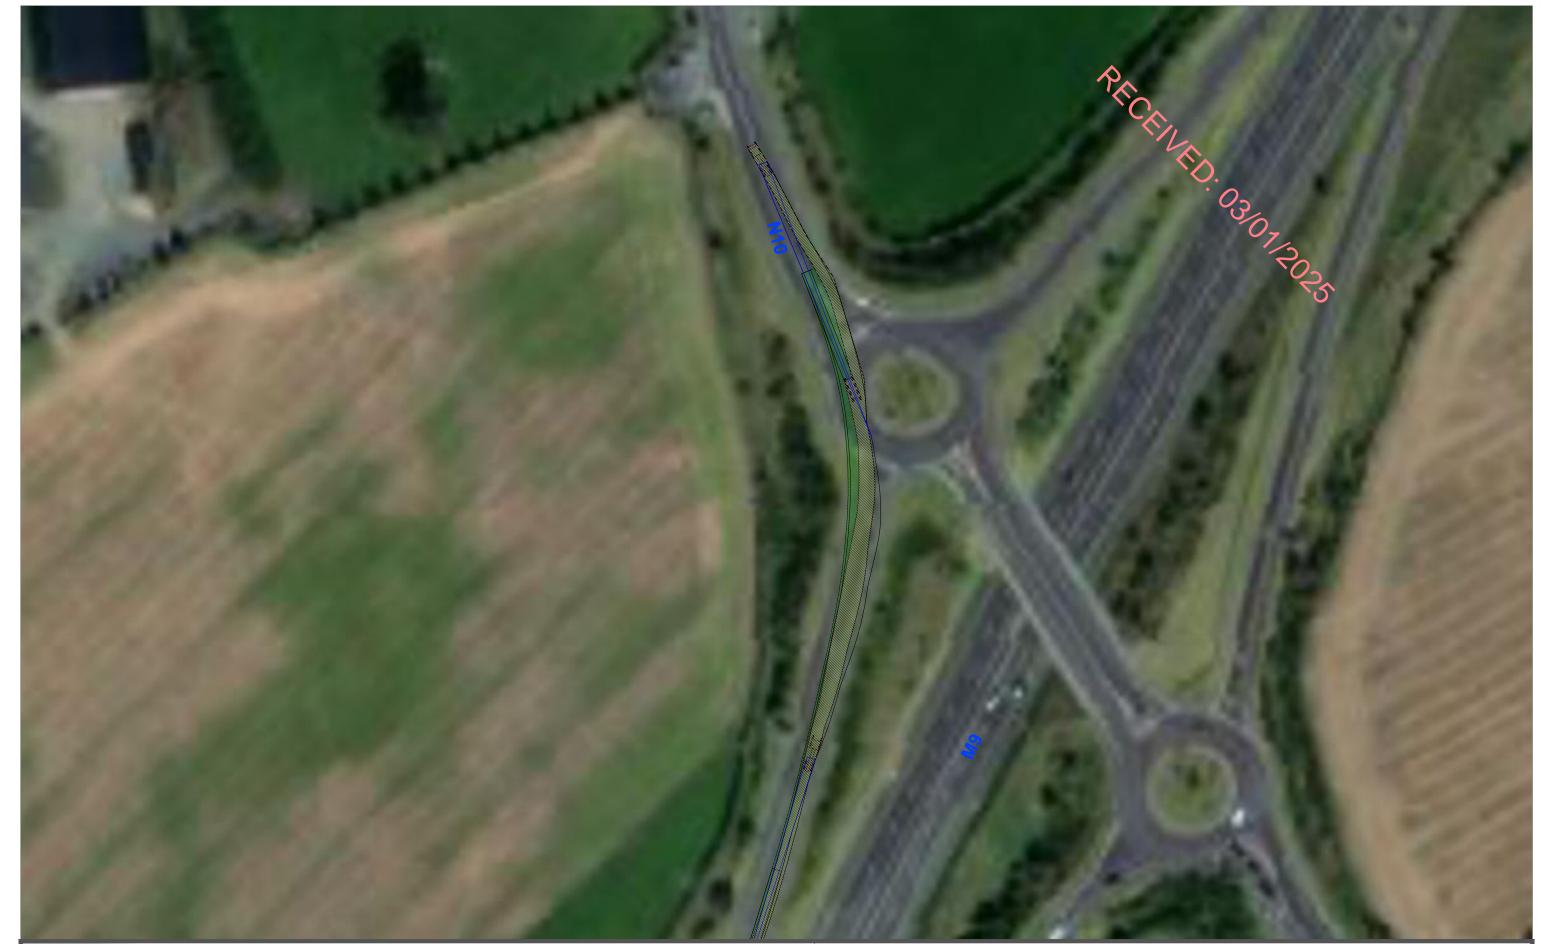

# Location F - N10 roundabout at M9 junction 9, blade extended artic

| PROJECT:   | Briskalagh Renewal | Briskalagh Renewable Energy Development |          |           |        |  |  |
|------------|--------------------|-----------------------------------------|----------|-----------|--------|--|--|
| CLIENT:    | Briskalagh Ltd     |                                         |          | SCALE:    | 1:1000 |  |  |
| PROJECT NC | ): 11060           | DATE:                                   | 24.09.24 | DRAWN BY: | AL     |  |  |