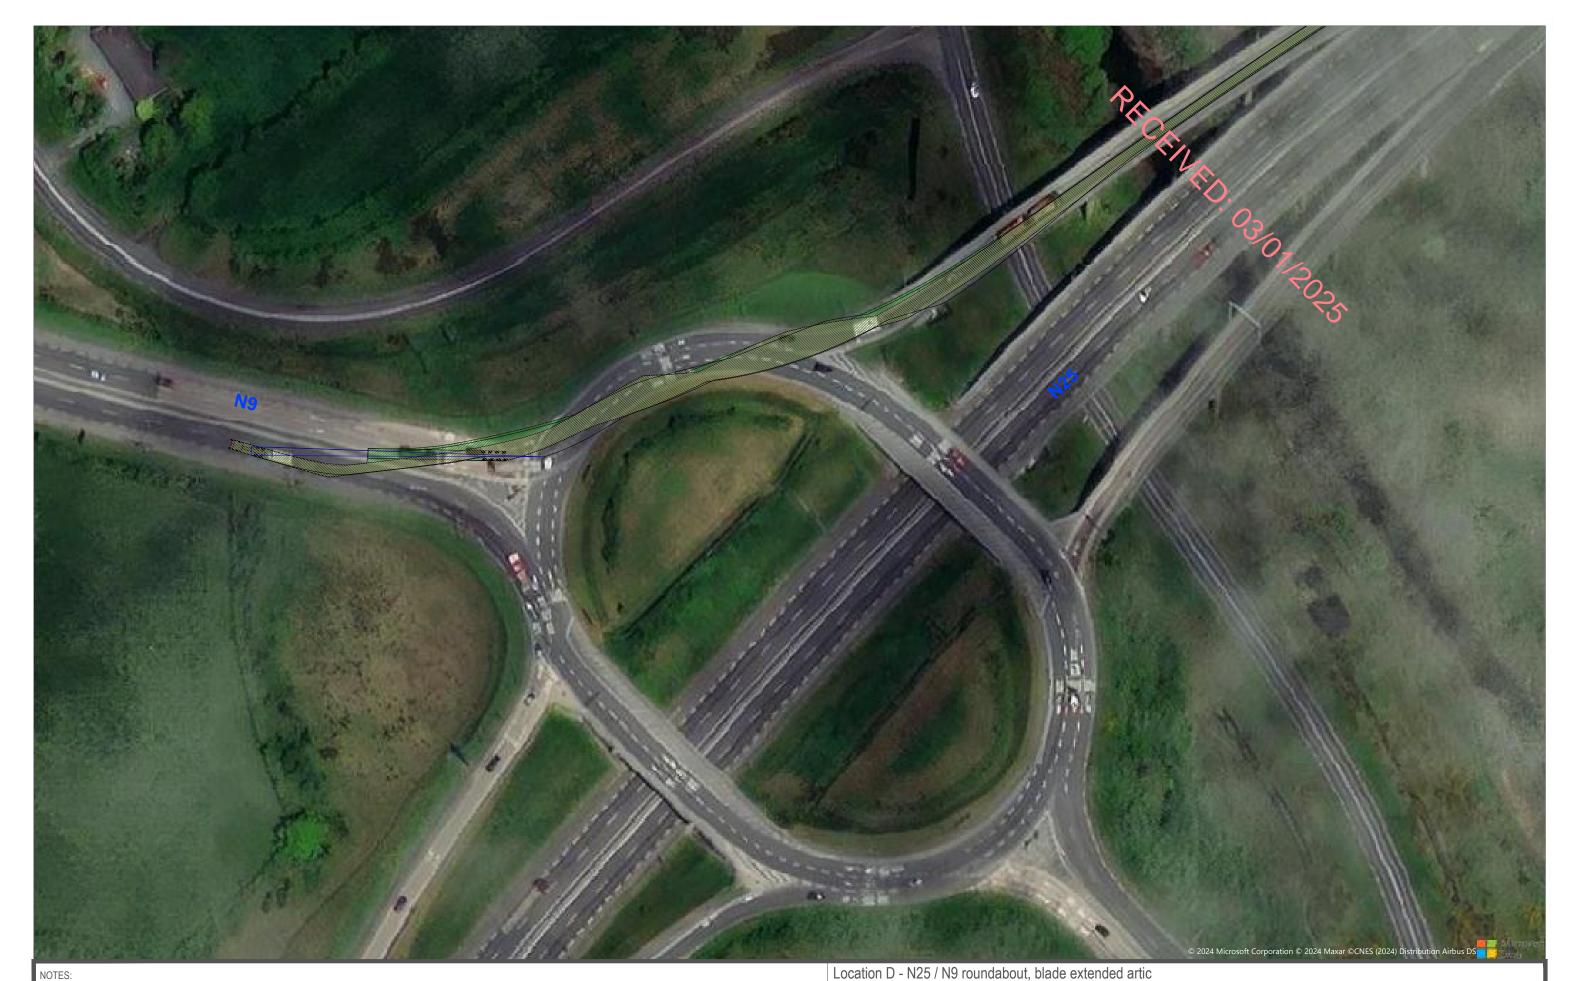

TRAFFIC & TRANSPORT CONSULTANTS

PROJECT: Briskalagh Renewable Energy Development CLIENT: Briskalagh Ltd SCALE: 1:1000 PROJECT NO: 11060 DATE: 24.09.24 DRAWN BY: AL

| Location | С-       | N29/  | N25  | roundabout, | blade | extended a   | rtic |
|----------|----------|-------|------|-------------|-------|--------------|------|
| Loodion  | <u> </u> | 1120/ | 1120 | roundabout, | DIGGO | 0/10/10/04 0 | 1.00 |