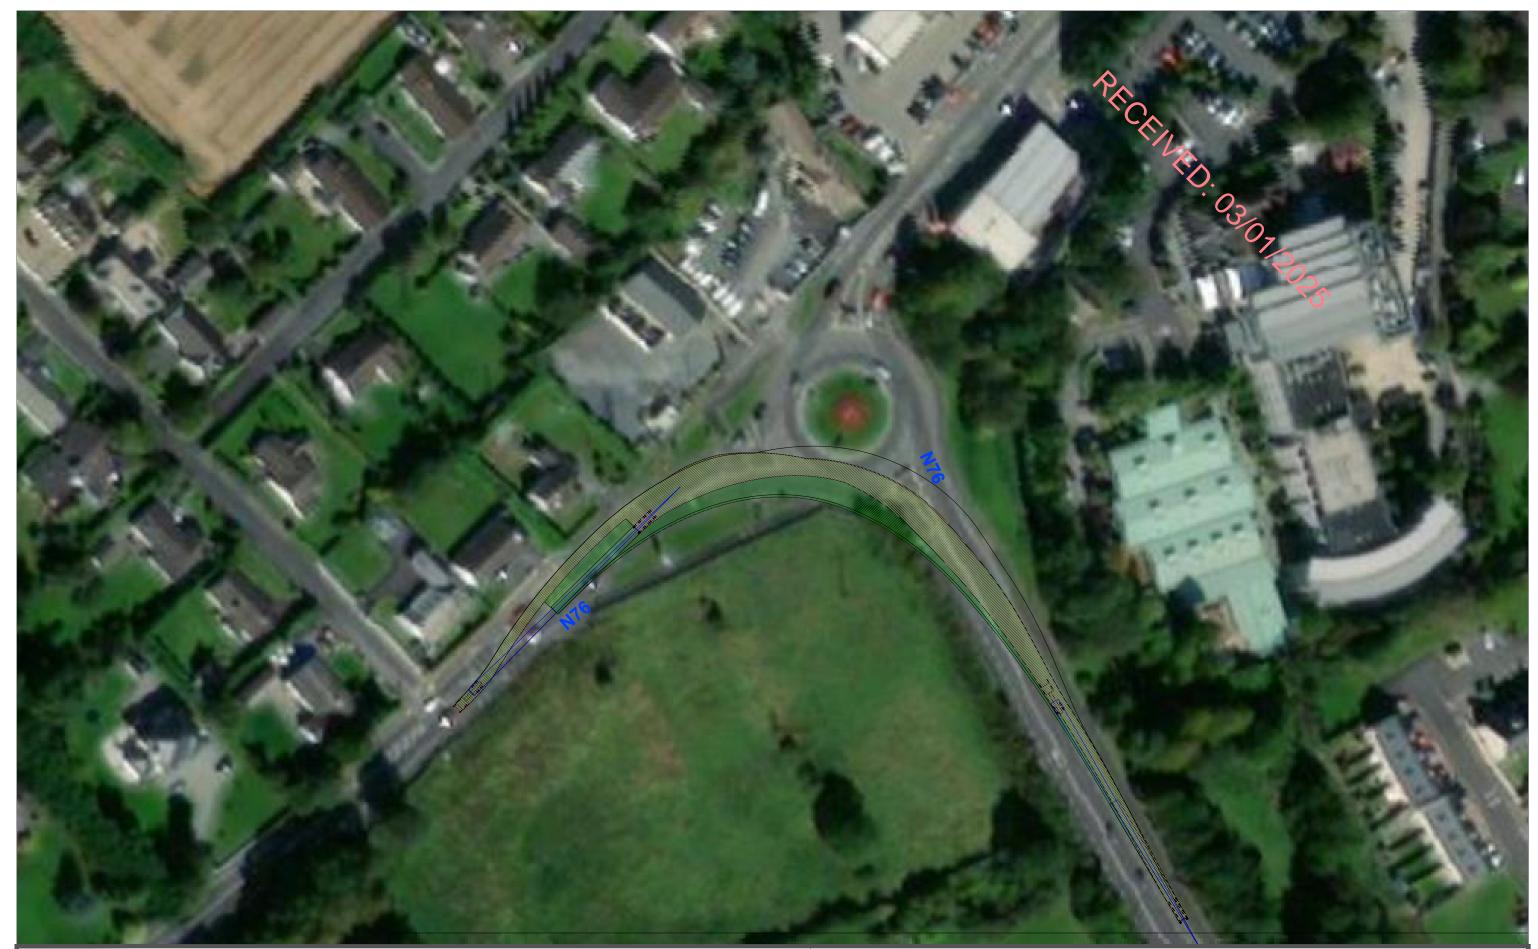

### Location I - N76 / N76 Callan Road roundabout, blade extended artic

| PROJECT:   | Briskalagh Renewal | Briskalagh Renewable Energy Development |          |           |       |  |  |
|------------|--------------------|-----------------------------------------|----------|-----------|-------|--|--|
| CLIENT:    | Briskalagh Ltd     |                                         |          | SCALE:    | 1:100 |  |  |
| PROJECT NO | : 11060            | DATE:                                   | 24.09.24 | DRAWN BY: | AL    |  |  |

NOTES:

PLANNING DRAWING ONLY - NOT FOR CONSTRUCTION PURPOSES

000