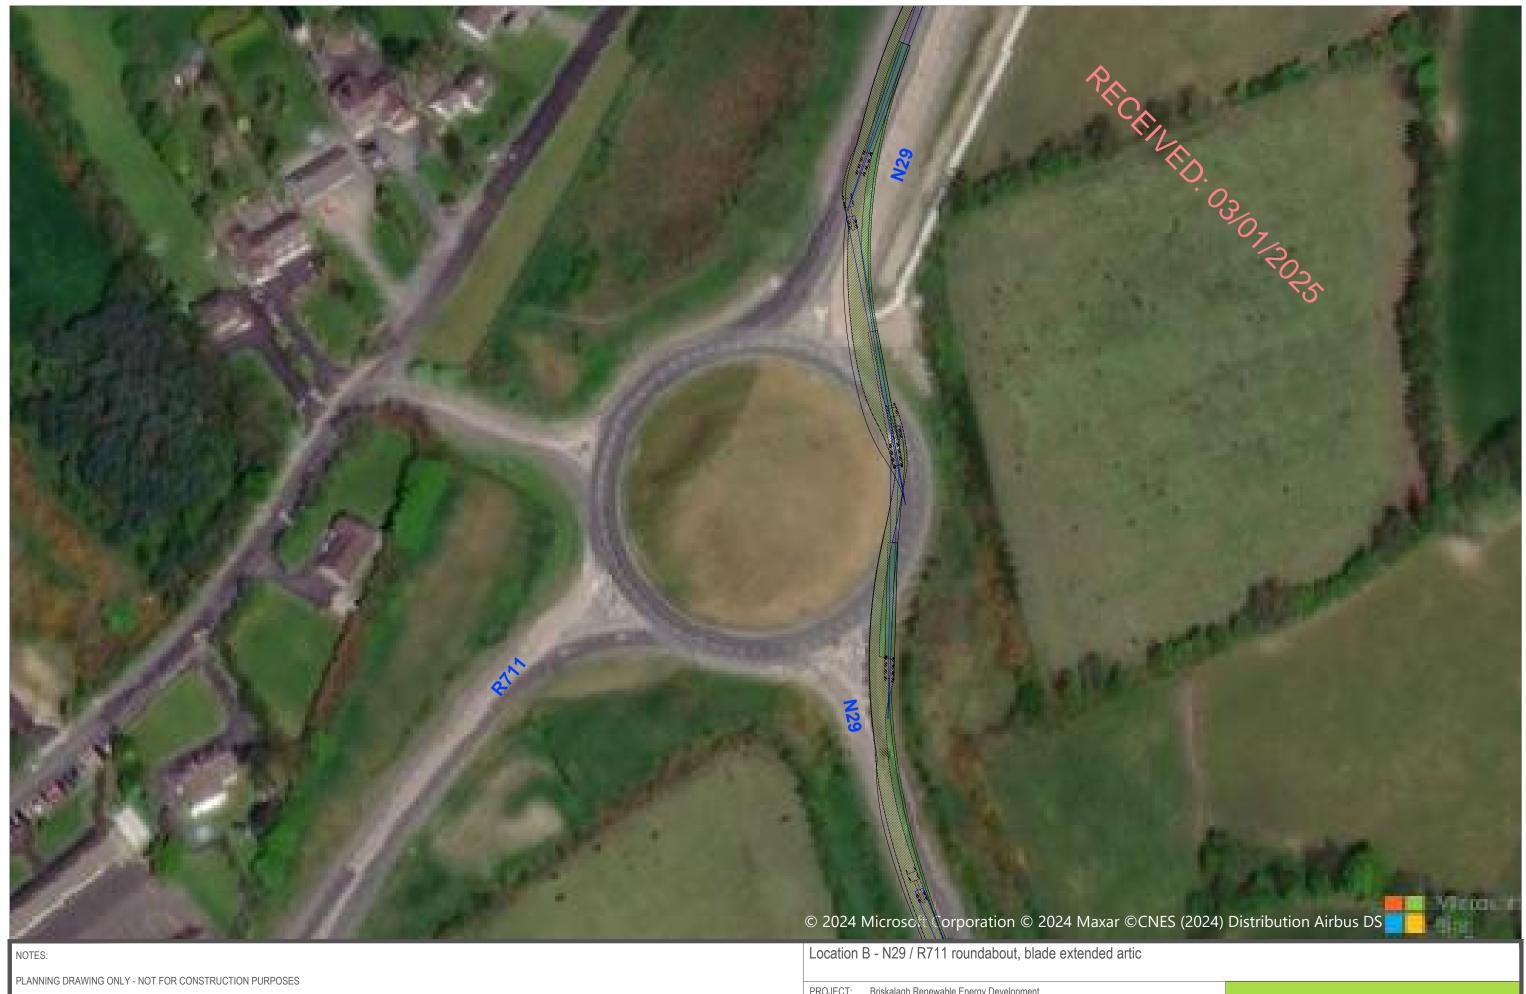

TRAFFIC & TRANSPORT CONSULTANTS

PROJECT: Briskalagh Renewable Energy Development CLIENT: Briskalagh Ltd SCALE: 1:1000 PROJECT NO: 11060 DATE: 24.09.24 DRAWN BY: AL

| Location | С-       | N29/  | N25  | roundabout, | blade | extended a   | rtic |
|----------|----------|-------|------|-------------|-------|--------------|------|
| Loodion  | <u> </u> | 1120/ | 1120 | roundabout, | DIGGO | 0/10/10/04 0 | 1.00 |